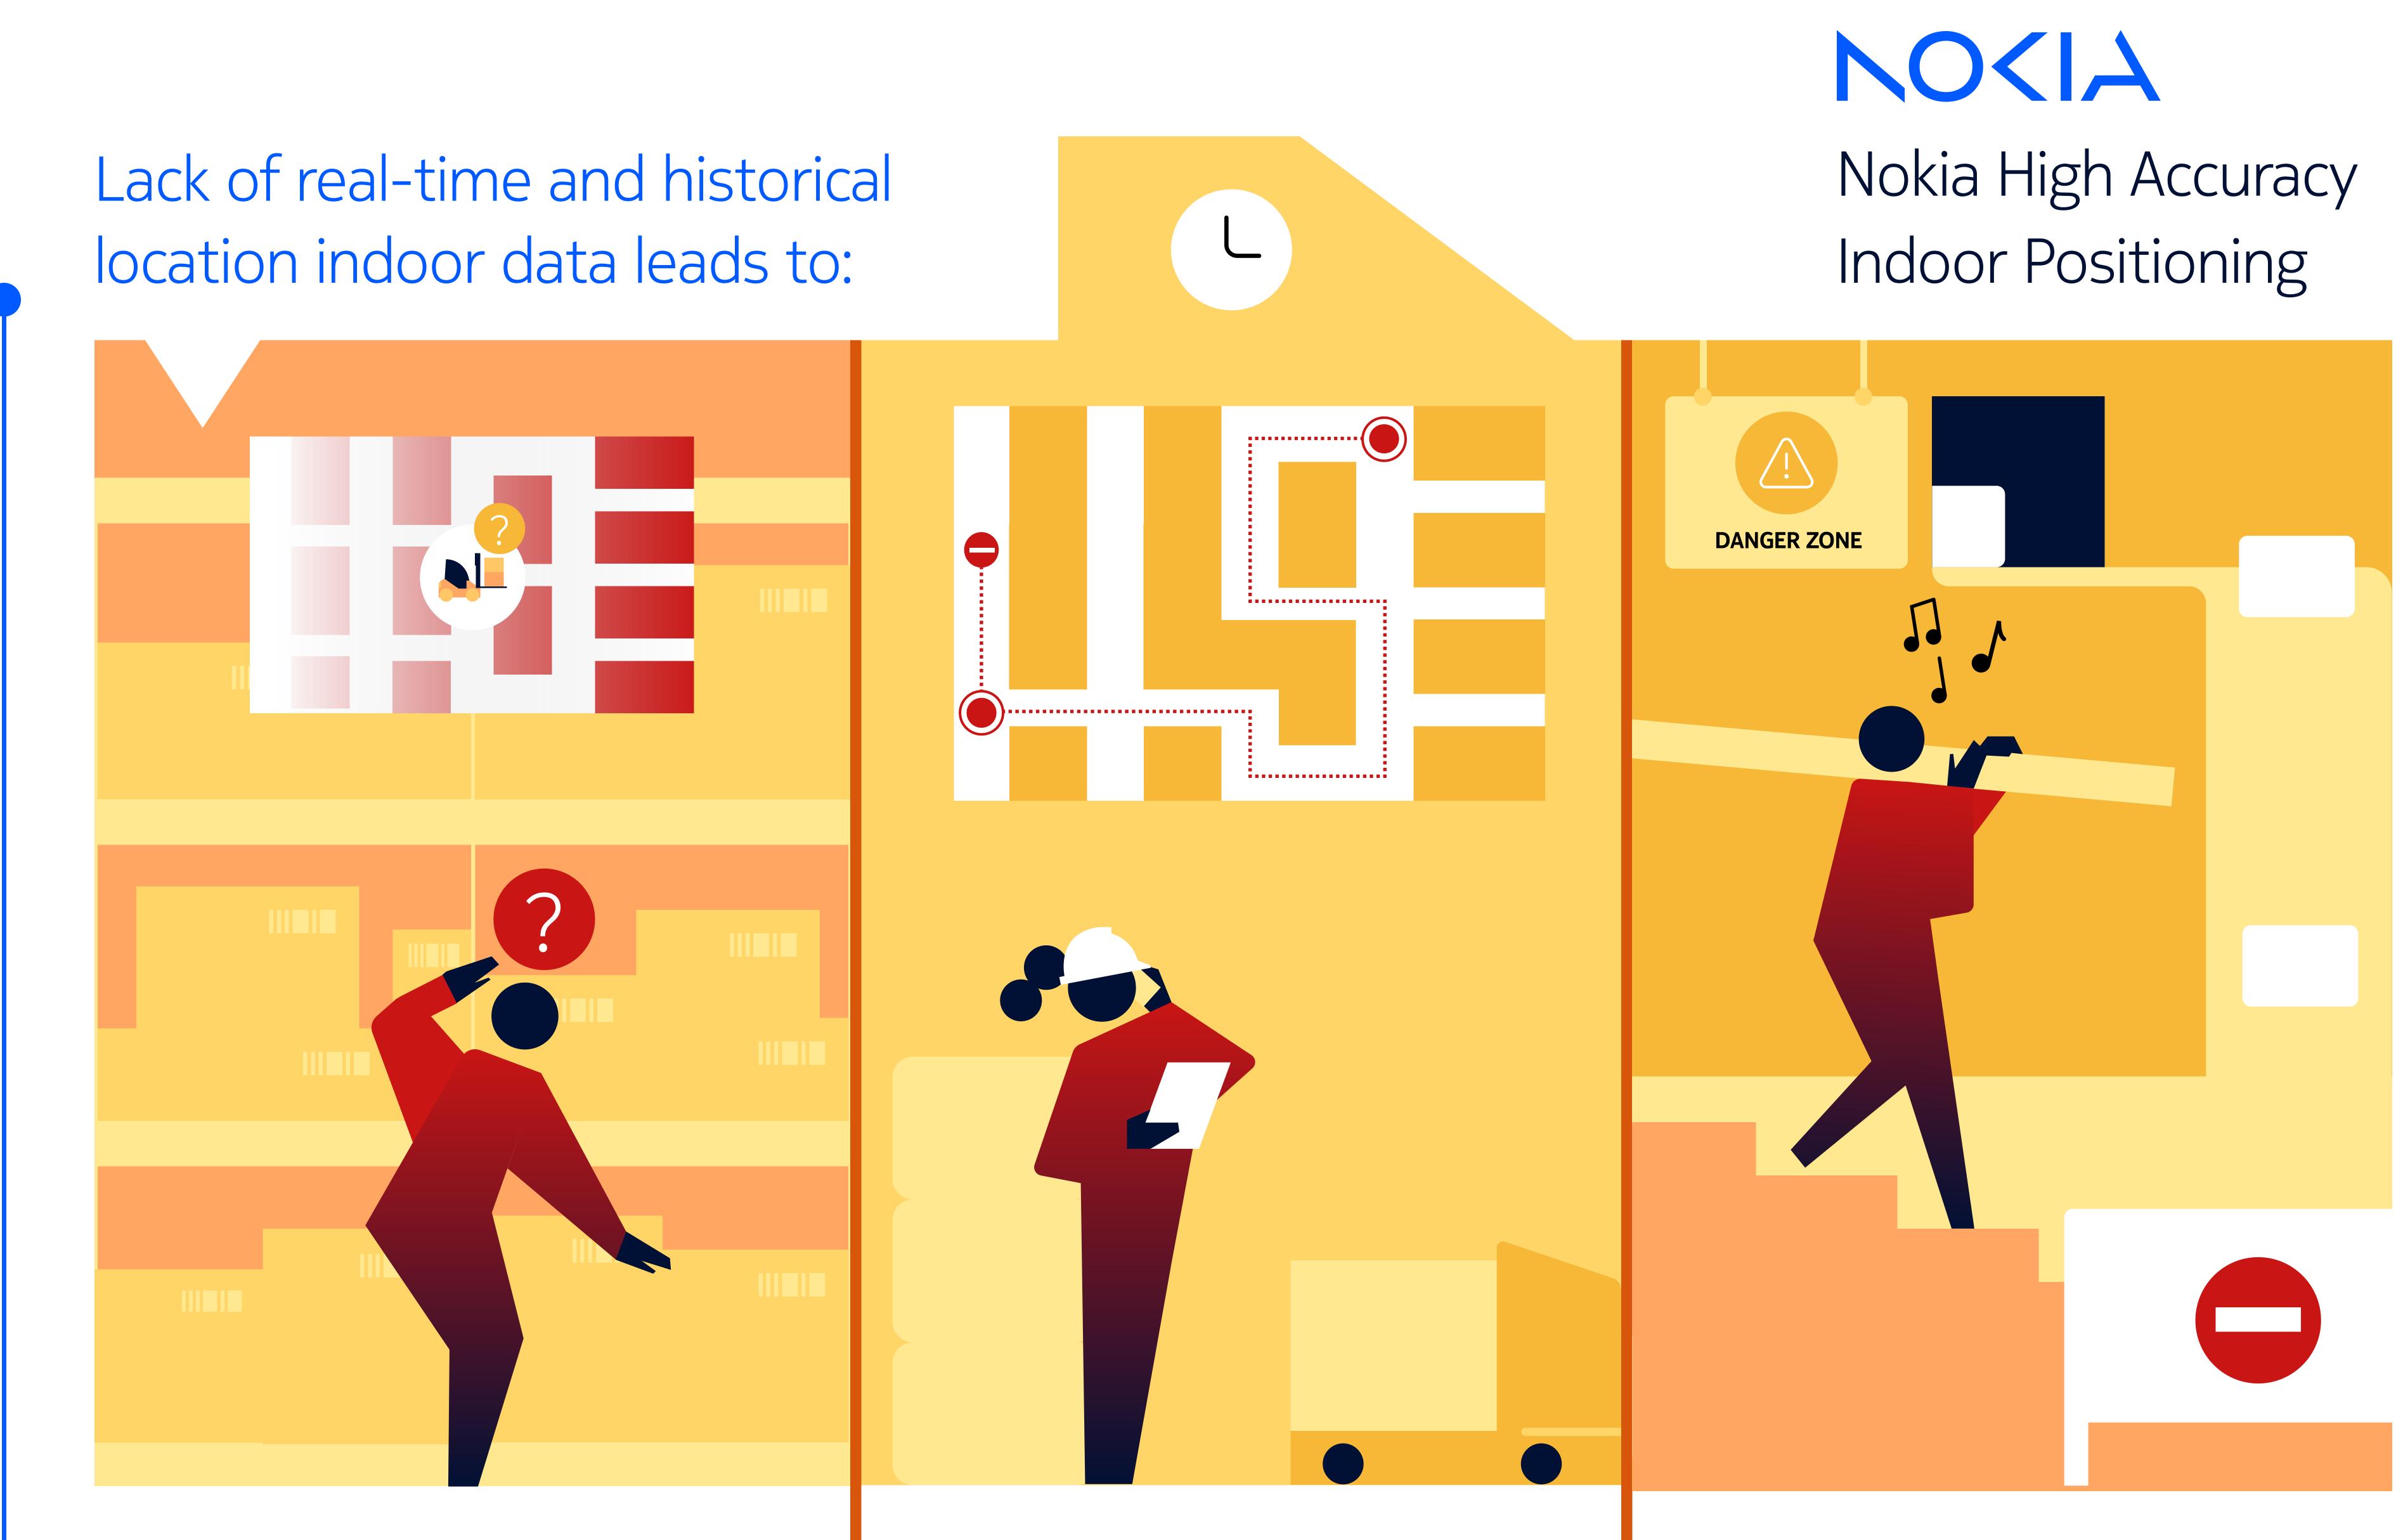

Loss of time looking for assets (goods, people, vehicles)

Floor plan isn't optimized for efficient workflow

Unsafe workers and AGV situations undetected