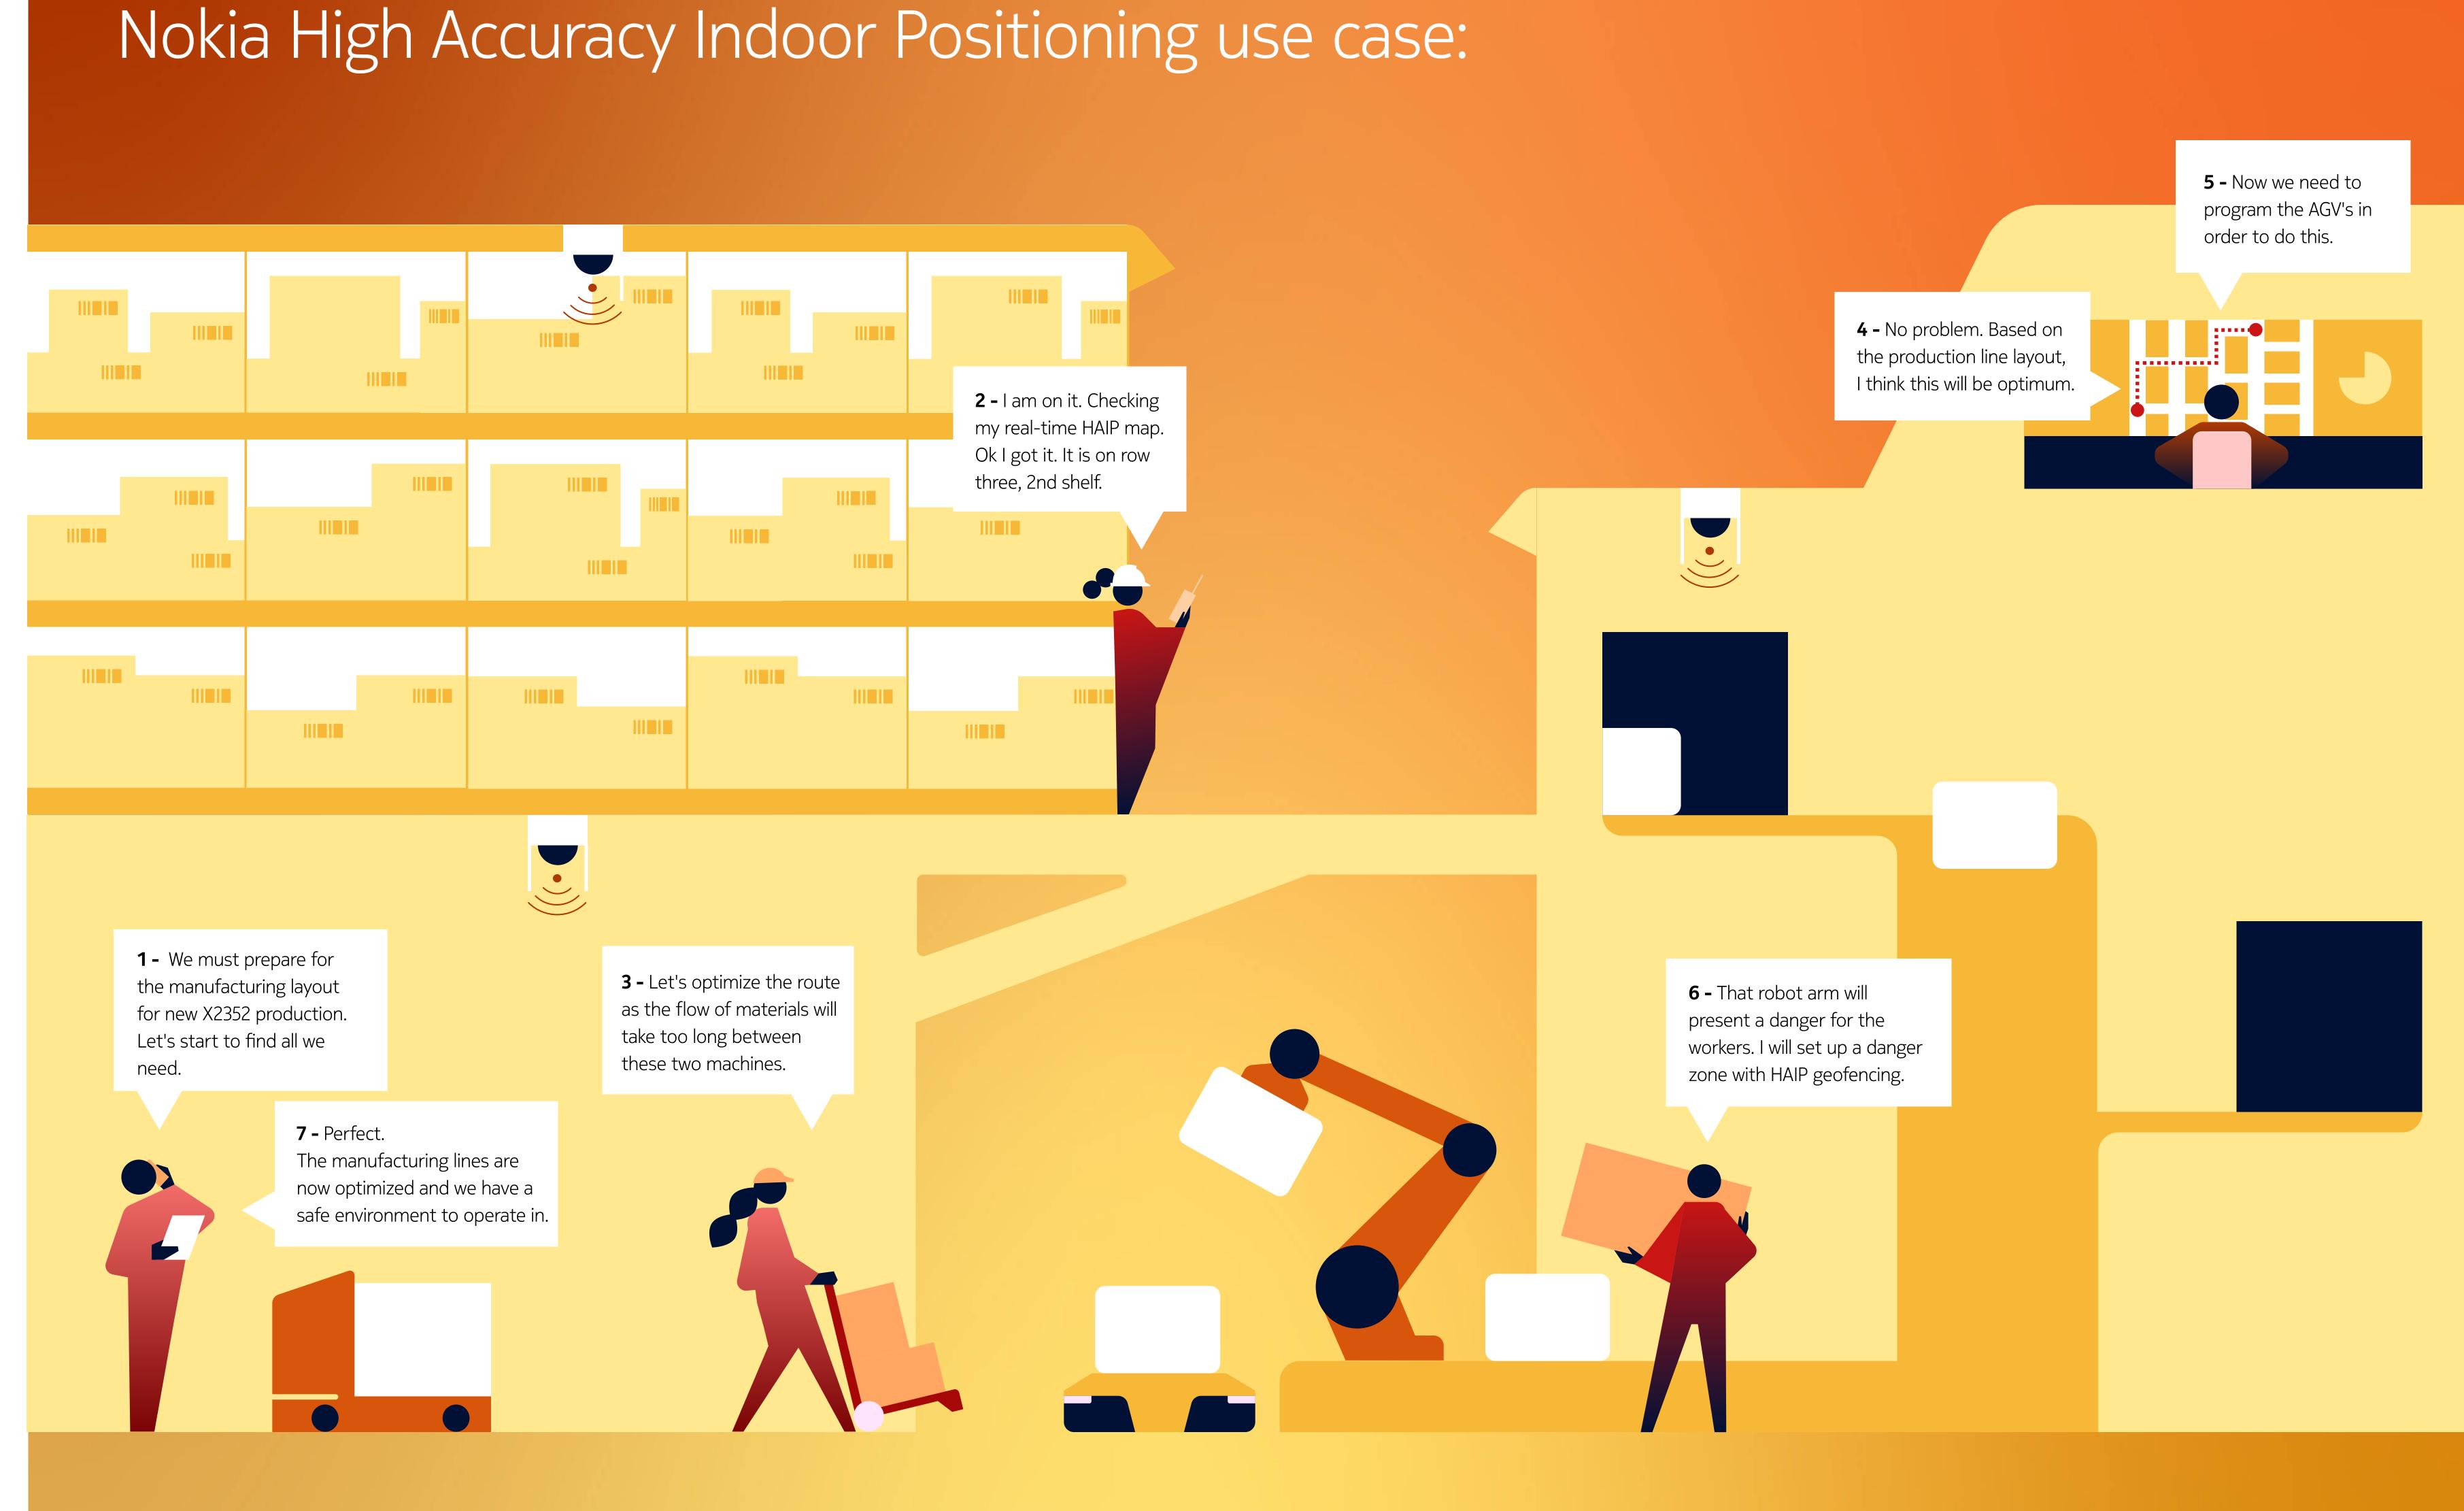

# Precise location real-time & historical data enables many digitalization opportunities

#### Feature rich and flexible platform

- Features that provide qualitative (location history, heatmap) and quantitative (numerical dashboard) analysis of the past movements
- Multiple maps capability
- Geofencing and near collision detection rules